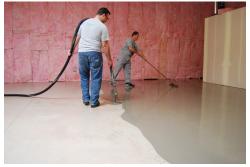

## **Medium-Capacity Mobile Mixing Pump**

The ARDEX CUBE® mobile mixing pump is designed for outdoor location, eliminating freight elevators and material staging, dust, bag disposal and allowing single source for power and water. It will accept bulk super sacks of ARDEX material with a 6,000-pound bulk hopper with a bagpiercing device to provide top load capability. The ARDEX CUBE has an inline continuous mixer, rotor stator pump, on board generator and an optional crane.

The CUBE® is available in a standard model with 7,200 pounds of pumping capacity per hour. The system also pumps 150 feet vertically and 400 feet horizontally.

\* Pumping capacities and distance will vary based on material consistency.