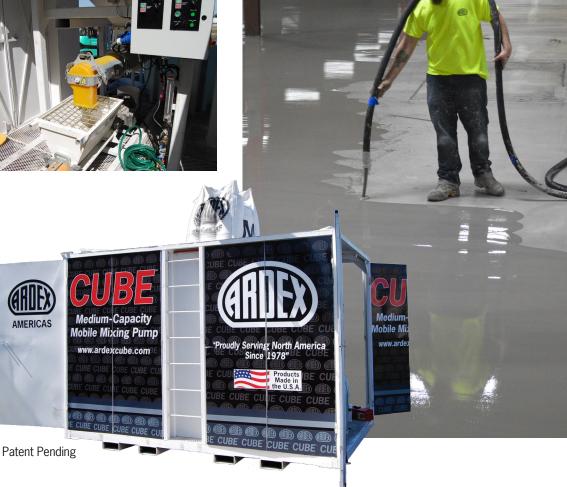

## ARDEX CUBE®

## **Medium-Capacity Mobile Mixing Pump**

The ARDEX CUBE® mobile mixing pump is designed for outdoor location, eliminating freight elevators and material staging, dust, bag disposal and allowing single source for power and water. It will accept bulk super sacks of ARDEX material with a 6,000-pound bulk hopper with a bagpiercing device to provide top load capability. The ARDEX CUBE has an inline continuous mixer, rotor stator pump, on board generator and an optional crane.

The CUBE® is available in a standard model with 7,200 pounds of pumping capacity per hour. The system also pumps 150 feet vertically and 400 feet horizontally.

\* Pumping capacities and distance will vary based on material consistency.