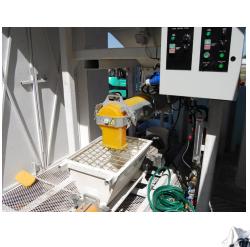

## **Medium-Capacity Mobile Mixing Pump**

The ARDEX CUBE® mobile mixing pump is designed for outdoor location, eliminating freight elevators and material staging, dust, bag disposal and allowing single source for power and water. It will accept bulk super sacks of ARDEX material with a 6,000-pound bulk hopper with a bagpiercing device to provide top load capability. The ARDEX CUBE has an inline continuous mixer, rotor stator pump, on board generator and an optional crane.

The CUBE® is available in a standard model with 7,200 pounds of pumping capacity per hour. The system also pumps 150 feet vertically and 400 feet horizontally.

\* Pumping capacities and distance will vary based on material consistency.