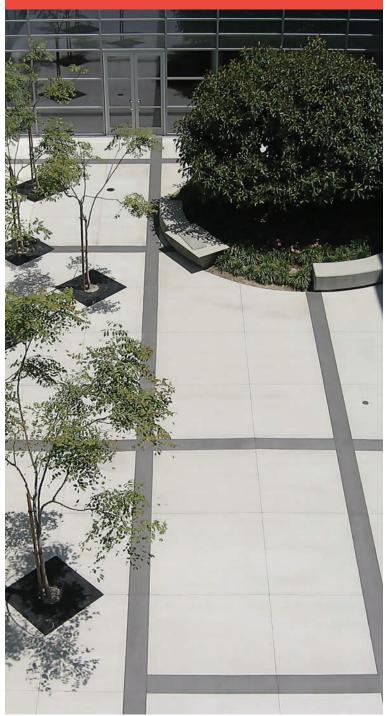

# ARDEX K 301™

Exterior Self-Leveling Concrete Topping Smooth new or existing concrete and approved

non-porous surfaces / Suitable for use in wet areas / Use for exterior and interior applications

# EXTERIOR