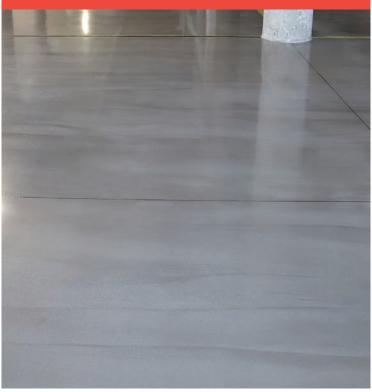

### PREMIUM TOPPINGS

ARDEX PC-T<sup>™</sup> Polished Concrete Topping Fine sand aggregate / 6100 PSI at 28 days / Walkable in 2-3 hours / Available in light gray, gray and white

ARDEX SD-T®

Self-Drying, Self-Leveling Concrete Topping 6100 PSI at 28 days / Seal in as little as 2-3 hours / Available in gray and white

#### POLISHABLE TOPPINGS

**ARDEX PC-T™** Polished Concrete Topping

- (Available in gray, light gray or white) • The perfect topping to provide a uniform look and durability for
- polished concrete floors • Polish in just 24 hours
- **ARDEX K 520™** Self-Leveling Concrete Topping
- Resurface indoor concrete and certain non-porous surfaces
- Walk on in 2 3 hours, seal in as little as 24 hours
- Polishable in as little as 24 hours
- **ARDEX K 521™** Self-Leveling Topping with Aggregate Surface
- Pourable Self-Leveling Topping with a light-colored aggregate reveal
- Walkable in 2-3 hours, mechanically polish in as little as 24 hours
- **ARDEX K 523™** Self-Leveling Topping with Aggregate Surface
- Pourable Self-Leveling Topping with a blend of light and dark aggregates
- Walkable in 2-3 hours, mechanically polish in as little as 24 hours