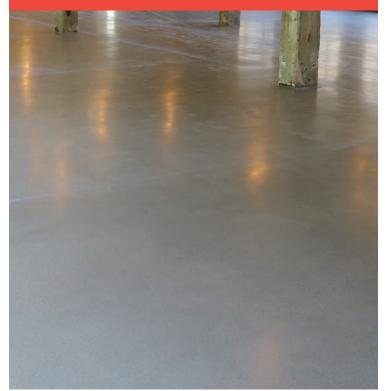

### POUR & SEAL

#### **ARDEX K 520<sup>™</sup>** Self-Leveling Concrete Topping

Walkable in 2-3 hours / Seal in as little as 24 hours / Polish in as little as 24 hours / Interior residential or commercial floors

### ARDEX K 520

Self-Leveling Concrete Topping Walkable in 2-3 hours / Seal in as little as 24 hours / Polish in as little as 24 hours / Interior residential or commercial floors