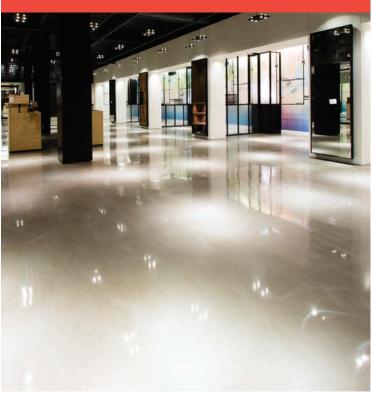

### POUR & POLISH

### ARDEX K 521<sup>™</sup>

Self-Leveling Concrete Topping with Aggregate Surface Mix of light aggregates / Aggregate mix of 2 to 3 mm in size

#### ARDEX K 523<sup>™</sup>

Self-Leveling Concrete Topping with Aggregate Surface

Mix of light and dark aggregates, for a salt and pepper look / Aggregate mix of 2 to 3 mm in size

ARDEX Surfaces allow for a wide array of finished surfaces that install fast thanks to an exclusive self-drying technology, and last for decades. ARDEX Surfaces are flooring toppings that range from turn-key pour and seal to designer or artistic floors that can match any designer's vision. When you install ARDEX Surfaces, you'll have a beautiful, durable floor for years to come.