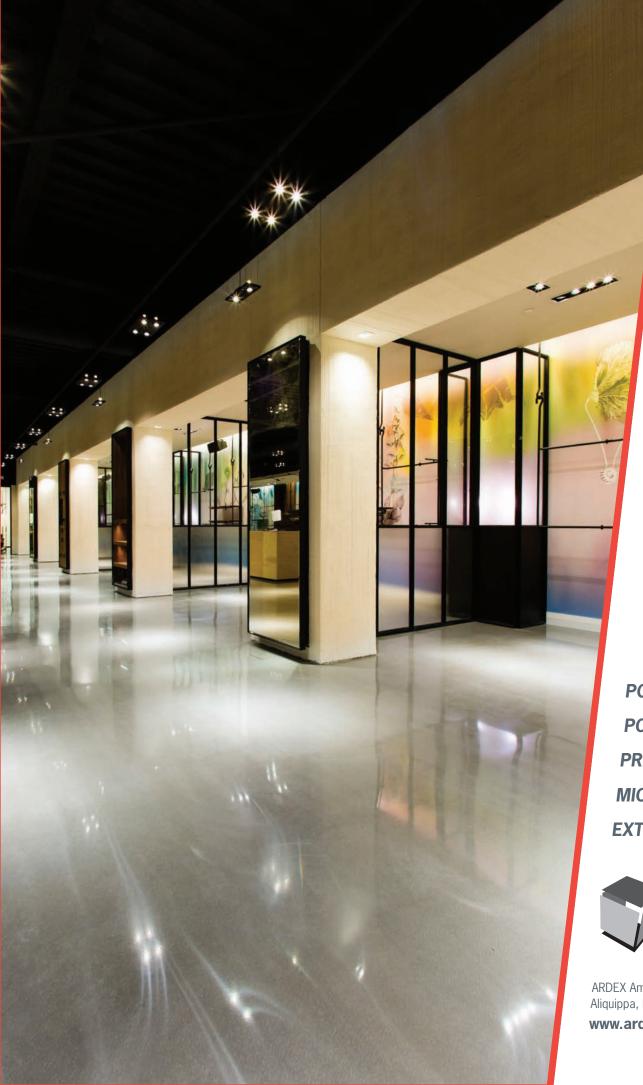

# COMMERCIAL AND RESIDENTIAL FLOORING SOLUTIONS

#### ARDEX K 523<sup>™</sup>

Self-Leveling Concrete Topping with Aggregate Surface

Mix of light and dark aggregates, for a salt and pepper look / Aggregate mix of 2 to 3 mm in size

ARDEX Surfaces allow for a wide array of finished surfaces that install fast thanks to an exclusive self-drying technology, and last for decades. ARDEX Surfaces are flooring toppings that range from turn-key pour and seal to designer or artistic floors that can match any designer's vision. When you install ARDEX Surfaces, you'll have a beautiful, durable floor for years to come.