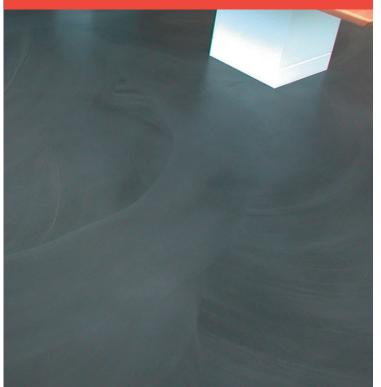

### **MICRO-TOPPINGS**

ARDEX SD-M<sup>™</sup> Designer Floor Finish<sup>™</sup> 5000 PSI at 28 days / Walkable in as little as 2 hours / Begin processing in 24-72 hours / Available in gray and white

#### **MICRO-TOPPINGS**

ARDEX SD-M<sup>™</sup> Designer Floor Finish<sup>™</sup> (Available in Gray and White)

- Use over concrete, terrazzo, tile and underlayments when only a micro layer is needed
- Can be used as pinhole filler for polished concrete and ARDEX Polished Concrete Systems (APCS) applications