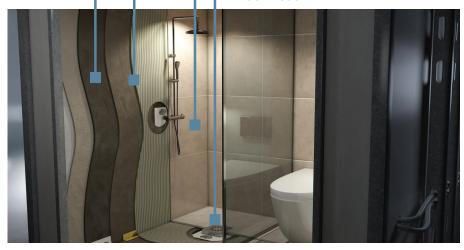

## ARDEX PREFAB & MODULAR SOLUTIONS

PREFABRICATED
FLOOR PANELS /
WALL ELEMENTS

Filling and smoothing

Tile adhesive and grout, sealants

ARDEX solutions for floor panels or wall elements

PREFABRICATED
BATHROOM
UNITS/PODS
(PBU)

Filling and smoothing

Waterproofing system

Tile adhesive and grout, sealants

Complete shower systems / electric in-floor heat

ARDEX solutions for PBU construction