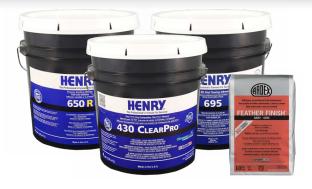

### ARDEX FEATHER FINISH™

Self-Drying Cement-Based Finish Underlayment

• Ready for flooring in 15 minutes!

## HENRY<sub>®</sub> 695

High RH Vinyl Flooring Adhesive

99% RH rated!

HENRY<sub>®</sub> 650 R Releasable Bond Pressure Sensitive Adhesive

• 99% RH rated!

### HENRY<sub>®</sub> 430 CLEARPRO<sup>™</sup>

Clear VCT Floor Adhesive

• 24-hour working time

Ask your ARDEX Sales Professional how to get the most out of our systems!

Combining the ARDEX product with any of these HENRY Adhesives gives you a 20-year SystemOne™ warranty!