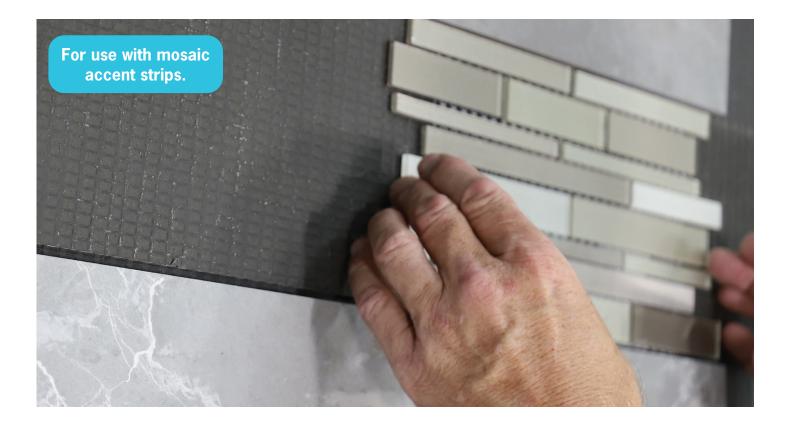

## **MOSAIC ACCENT STRIPS**

The 1/8" ARDEX TLT™ Building Panel provides a perfect, even surface to perfectly install mosaic accent strips into large format wall tile assemblies.

This helps avoid excess mortar build up and leveling when trying to evenly align thicker tiles with the thinner mosaic tile strip.

These ultra-thin ARDEX TLT™ Building Panels can be pre-tiled in the shop and simply adhered into the wall assembly on-site using thin set mortar applied to the back of the strip only.

www.ardexamericas.com