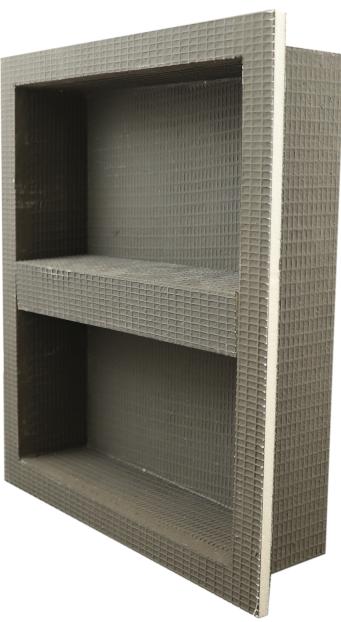

## **ARDEX TLT**™ Niches

The ARDEX TLT™ Niche is a prefabricated open storage space that is installed within the wall of your shower. These niches are thin, ultra-lightweight, waterproof and vapor-resistant. Additionally, the niches are manufactured out of the same foam as the ARDEX TLT™ Building Panels with a proprietary blend of synthetic polymer mortar and an alkali resistant fiber mesh, making them strong and durable. Each niche comes with an adjustable shower shelf. Easy to install and ready to tile.

#### **ARDEX TLT™ Niches:**

- Pre-waterproof
- Lightweight
- Vapor-resistant
- Multiple sizes available
- Easily move shelf up or down for custom usage
- Easy to install & ready for tile
- For use with any wall tile shower system