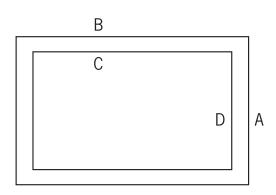

# **ARDEX TLT**™ Niches

Sizes Available: Small, Medium, and Large

В C D

### **SMALL NICHE**

 $A = 15 \ 3/4$ "  $B = 17 \ 3/4$ " C = 15 1/4" D = 13 1/4"

#### **MEDIUM NICHE**

 $\mathbf{A} = 15 \ 3/4"$  $\mathbf{B} = 23 \ 3/4"$  $C = 21 \ 1/4"$ D = 13 1/4"

### **LARGE NICHE**

 $\mathbf{B} = 29 \ 3/4"$ C = 27 1/4"

A = 15 3/4"

D = 13 1/4"