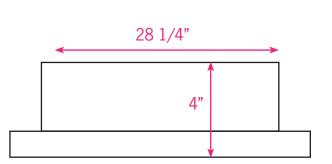

### **LARGE NICHE**

 $\mathbf{B} = 29 \ 3/4"$ C = 27 1/4"

A = 15 3/4"

D = 13 1/4"