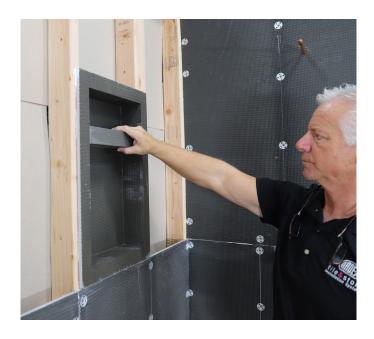

## **ARDEX TLT**™ Niches

The ARDEX TLT™ Niche is a prefabricated open storage space that is installed within the wall of your shower. These niches are thin, ultra-lightweight, waterproof and vapor-resistant. Additionally, the niches are manufactured out of the same foam as the ARDEX TLT™ Building Panels with a proprietary blend of synthetic polymer mortar and an alkali resistant fiber mesh, making them strong and durable. Each niche comes with an adjustable shower shelf. Easy to install and ready to tile.

#### **ARDEX TLT™ Niches:**

- Pre-waterproof
- Lightweight
- Vapor-resistant
- Multiple sizes available
- Easily move shelf up or down for custom usage
- Easy to install & ready for tile
- For use with any wall tile shower system