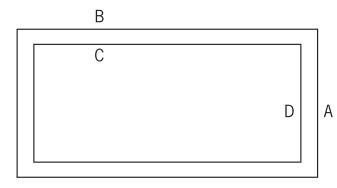

# **ARDEX TLT**™ Niches

Sizes Available: Small, Medium, and Large

В C D

### **SMALL NICHE**

 $A = 15 \ 3/4$ "  $B = 17 \ 3/4$ " C = 15 1/4" D = 13 1/4"

#### **MEDIUM NICHE**

 $\mathbf{A} = 15 \ 3/4"$  $\mathbf{B} = 23 \ 3/4"$  $C = 21 \ 1/4"$ D = 13 1/4"

### **LARGE NICHE**

 $\mathbf{B} = 29 \ 3/4"$ C = 27 1/4"

A = 15 3/4"

D = 13 1/4"