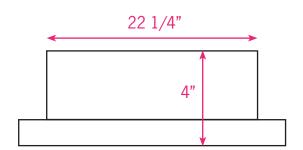

#### **MEDIUM NICHE**

 $\mathbf{A} = 15 \ 3/4"$  $\mathbf{B} = 23 \ 3/4"$  $C = 21 \ 1/4"$ D = 13 1/4"