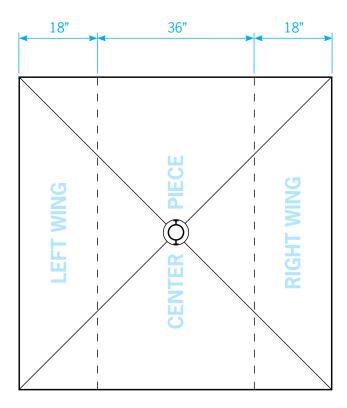

## Installation Guide for 72" x 72" Shower Base

- 1. The ARDEX TLT™ Shower Base will be cut into 3 pieces:
  - **a.** Center piece = 36" x 72"
  - **b.** 2 "Wings"
    - **i.** Left Wing =  $18" \times 72"$
    - ii. Right Wing = 18" x 72"
- 2. Follow normal installation instructions install center piece first. Then, install one wing at a time.