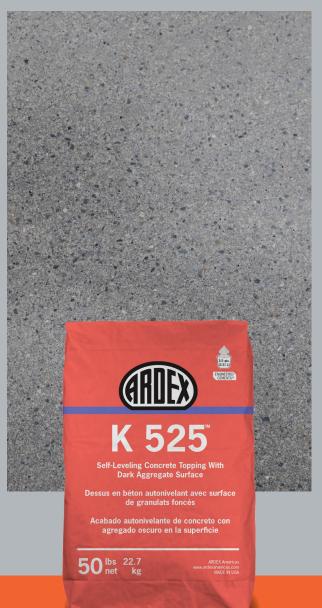

## ARDEX Karanton ARDEX Karanton Karanton

Self-Leveling Concrete
Topping with Dark Aggregate Surface

ARDEX K 525<sup>™</sup> is a pourable, polishable, self-leveling topping for fast-track resurfacing of indoor concrete.

- A blend of Portland cement, hydraulic cements and specialty black and white aggregates
- Natural dark aggregate for a natural concrete appearance
- Walk on in 2 3 hours, polish in as little as 24 hours
- Use for interior floors only
- Coverage: Up to 13 sq. ft. per bag at 3/8"
- Compressive Strength: 6,800 psi