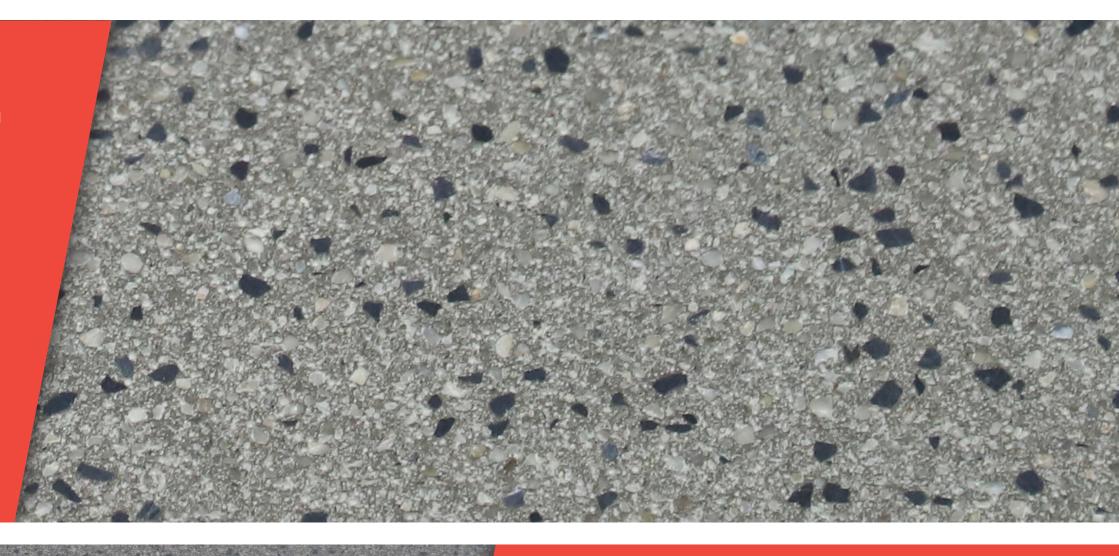

## ARDEX K 523<sup>™</sup>

Self-Leveling Concrete Topping with Aggregate Surface

Salt & pepper blend of dark & light aggregates

Mix of 2 - 3 mm in size