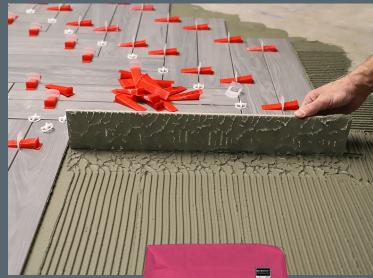

## MICROTEC Semi-Pourable Tile and Stone Mortar

- Use for setting porcelain, glass, quarry, ceramic, all types of mosaic and most natural stone\* tiles
- Use over exterior concrete and masonry surfaces as well as over common interior surfaces, including exterior grade plywood
- Extended open time of up to 60 minutes double the ISO standard
- Especially suited for large format tile installations
- Very high bond strength, highly flexible for excellent shear resistance
- Unique, semi-pourable consistency makes it extremely easy to mix and apply
- · Ideal for high traffic areas
- Special additives virtually eliminate the risk of efflorescence
- Use for interior and exterior floors and horizontal surfaces
- Outstanding coverage 105 sq. ft. (9.75 sq. m) per bag with 1/4" Sq. Notch trowel
- 4 hour pot life