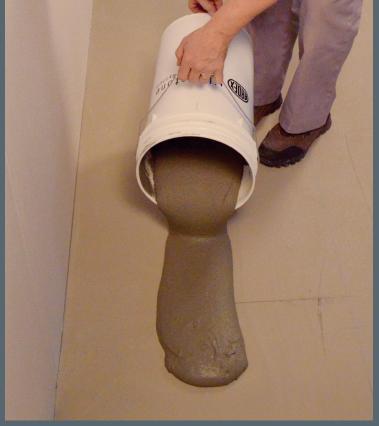

## MICROTEC Semi-Pourable Tile and Stone Mortar

- Use for setting porcelain, glass, quarry, ceramic, all types of mosaic and most natural stone\* tiles
- Use over exterior concrete and masonry surfaces as well as over common interior surfaces, including exterior grade plywood
- Extended open time of up to 60 minutes double the ISO standard
- Especially suited for large format tile installations
- Very high bond strength, highly flexible for excellent shear resistance
- Unique, semi-pourable consistency makes it extremely easy to mix and apply
- · Ideal for high traffic areas
- Special additives virtually eliminate the risk of efflorescence
- Use for interior and exterior floors and horizontal surfaces
- Outstanding coverage 105 sq. ft. (9.75 sq. m) per bag with 1/4" Sq. Notch trowel
- 4 hour pot life