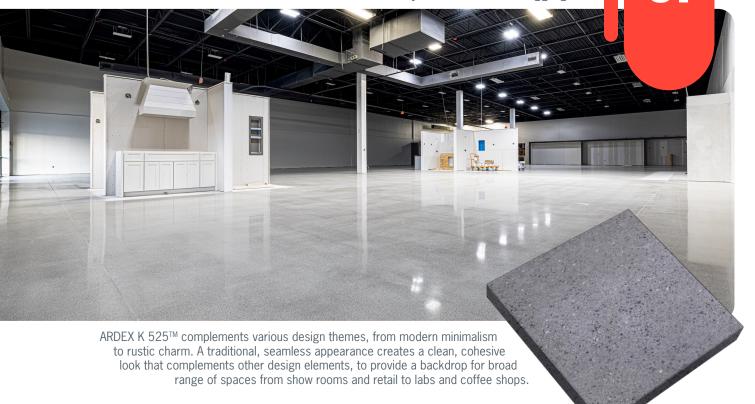

s to customizable floors that can match any designer's vision. When you install an ARDEX Surfaces overlay, you'll have a beautiful, durable floor for years to come.

- Provide a consistent, smooth floor with a unique finish
- Variety of solutions to match existing floors, or create a new, unique look
- Self-drying, high-performance products install quickly
- Choose from a variety of installation and design options:

ARDEX K 520™ • ARDEX K 521™ • ARDEX K 523™

ARDEX K 525<sup>™</sup> • ARDEX K 530<sup>™</sup> • ARDEX SD-M<sup>™</sup> (White and Gray)



Scan QR code for info about our National Accounts program.

For more information on ARDEX Surfaces please contact your dedicated ARDEX Architectural Representative or visit www.ardexamericas.com



Natural Gray with Blended Dark Aggregates





Natural Gray with Light Aggregates





Natural Gray with Blended Light and Dark Aggregates





White Decorative Concrete Overlay





RDEX K 530<sup>™</sup> is the ultimate pallet for creativity. Its bright white natural concrete tone allows vibrate pigment and bright aggregates to stand out. Whether the design calls for a clean white appearance or a custom color ARDEX K 530<sup>™</sup> is ultimate canvas from which to create that custom look.