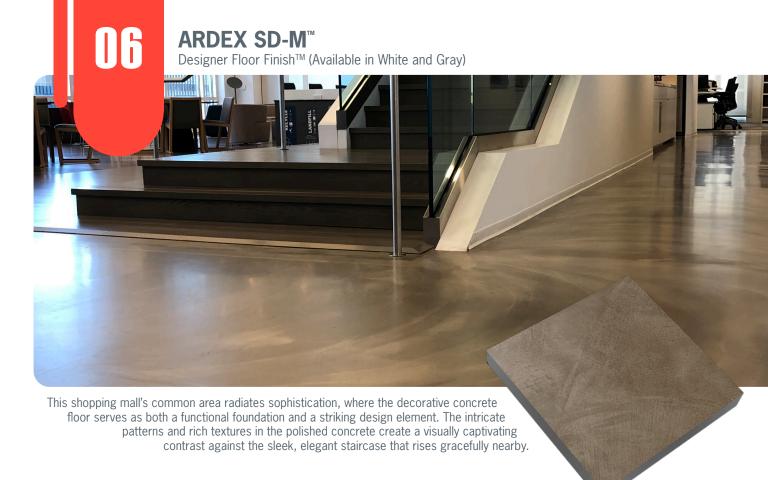

ARDEX K 520™ • ARDEX K 521™ • ARDEX K 523™

ARDEX K 525<sup>™</sup> • ARDEX K 530<sup>™</sup> • ARDEX SD-M<sup>™</sup> (White and Gray)

Scan QR code for info about our National Accounts program.

For more information on ARDEX Surfaces please contact your dedicated ARDEX Architectural Representative or visit www.ardexamericas.com