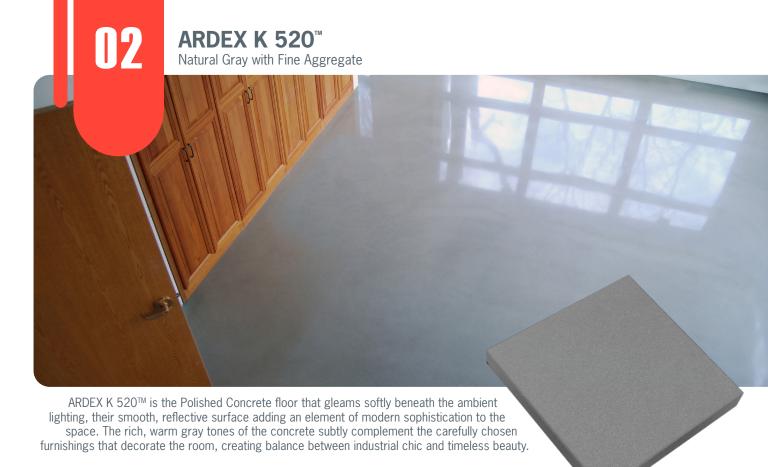

to customizable floors that can match any designer's vision. When you install an ARDEX Surfaces overlay, you'll have a beautiful, durable floor for years to come.

- Provide a consistent, smooth floor with a unique finish
- Variety of solutions to match existing floors, or create a new, unique look
- Self-drying, high-performance products install quickly
- Choose from a variety of installation and design options:

ARDEX K 520™ • ARDEX K 521™ • ARDEX K 523™

ARDEX K 525<sup>™</sup> • ARDEX K 530<sup>™</sup> • ARDEX SD-M<sup>™</sup> (White and Gray)



Scan QR code for info about our National Accounts program.

For more information on ARDEX Surfaces please contact your dedicated ARDEX Architectural Representative or visit www.ardexamericas.com



Natural Gray with Blended Dark Aggregates





Natural Gray with Light Aggregates





Natural Gray with Blended Light and Dark Aggregates





White Decorative Concrete Overlay





RDEX K 530<sup>™</sup> is the ultimate pallet for creativity. Its bright white natural concrete tone allows vibrate pigment and bright aggregates to stand out. Whether the design calls for a clean white appearance or a custom color ARDEX K 530<sup>™</sup> is ultimate canvas from which to create that custom look.