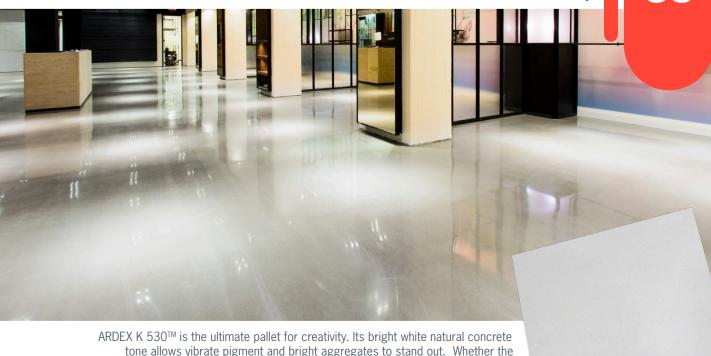

Natural Gray with Blended Dark Aggregates

Natural Gray with Light Aggregates

Natural Gray with Blended Light and Dark Aggregates

White Decorative Concrete Overlay

RDEX K 530<sup>™</sup> is the ultimate pallet for creativity. Its bright white natural concrete tone allows vibrate pigment and bright aggregates to stand out. Whether the design calls for a clean white appearance or a custom color ARDEX K 530<sup>™</sup> is ultimate canvas from which to create that custom look.