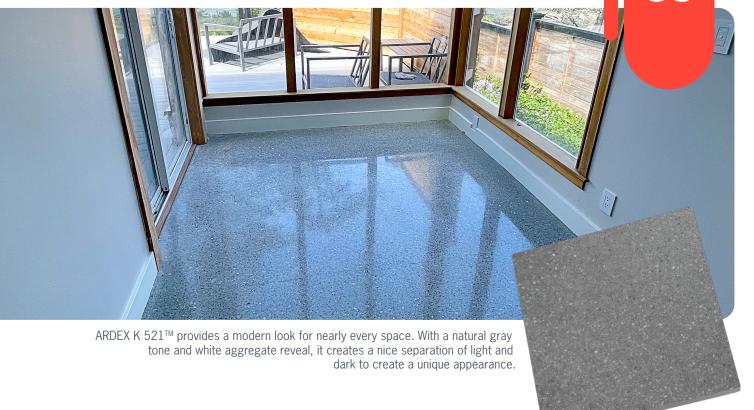

Natural Gray with Blended Dark Aggregates

Natural Gray with Light Aggregates

Natural Gray with Blended Light and Dark Aggregates

White Decorative Concrete Overlay

RDEX K 530<sup>™</sup> is the ultimate pallet for creativity. Its bright white natural concrete tone allows vibrate pigment and bright aggregates to stand out. Whether the design calls for a clean white appearance or a custom color ARDEX K 530<sup>™</sup> is ultimate canvas from which to create that custom look.