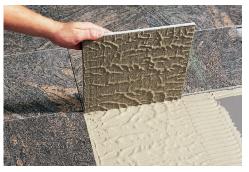

# Pourable ShearFlex® Mortar

A specially designed Portland cement based, polymer modified mortar for the easy installation of large format floor tile on horizontal surfaces. The unique, pourable consistency of ARDEX FB 9 L provies full coverage with high bond strength and flexibility without the need to back butter.

## **Key Features**

- Mix with water only
- Interior and exterior
- Water and frost resistant
- No back buttering
- Easy to mix and apply
- Use with in-floor heating systems
- Use to install SCHLUTER® DITRA® Mat