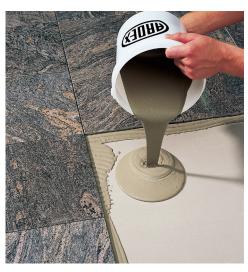

# Pourable ShearFlex® Mortar

A specially designed Portland cement based, polymer modified mortar for the easy installation of large format floor tile on horizontal surfaces. The unique, pourable consistency of ARDEX FB 9 L provies full coverage with high bond strength and flexibility without the need to back butter.

## **Key Features**

- Mix with water only
- Interior and exterior
- Water and frost resistant
- No back buttering
- Easy to mix and apply
- Use with in-floor heating systems
- Use to install SCHLUTER® DITRA® Mat