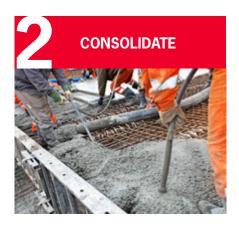

# ARDEX CONCRETE MANAGEMENT SYSTEMS

ARDEX Concrete Management Systems™ (ACMS) is a patented (US Patent 8,857,130 B1), specified finishing method for new concrete construction that addresses challenges like moisture, flatness and levelness. It is comprised of seven steps, and includes an integrated system of moisture control and self-leveling underlayment products. ACMS resolves issues that arise during construction due to the disparity between Division 3 (concrete) and Division 9 (finishes). It can narrow the slab cure window to just a few days.