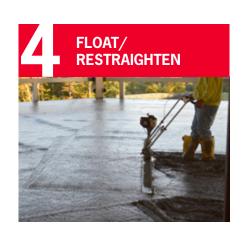

# ARDEX CONCRETE MANAGEMENT SYSTEMS

ARDEX Concrete Management Systems™ (ACMS) is a patented (US Patent 8,857,130 B1), specified finishing method for new concrete construction that addresses challenges like moisture, flatness and levelness. It is comprised of seven steps, and includes an integrated system of moisture control and self-leveling underlayment products. ACMS resolves issues that arise during construction due to the disparity between Division 3 (concrete) and Division 9 (finishes). It can narrow the slab cure window to just a few days.