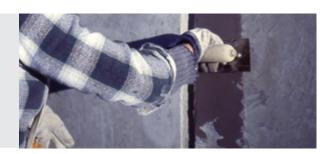

CHOOSE CONCRETE REPAIR

ARDEX CP™

ARDEX CP

**CHOOSE VERTICAL FINISH** 

**ARDEX TWP™** 

Tilt Wall Patch and Finishing Compound for Vertical Concrete Walls