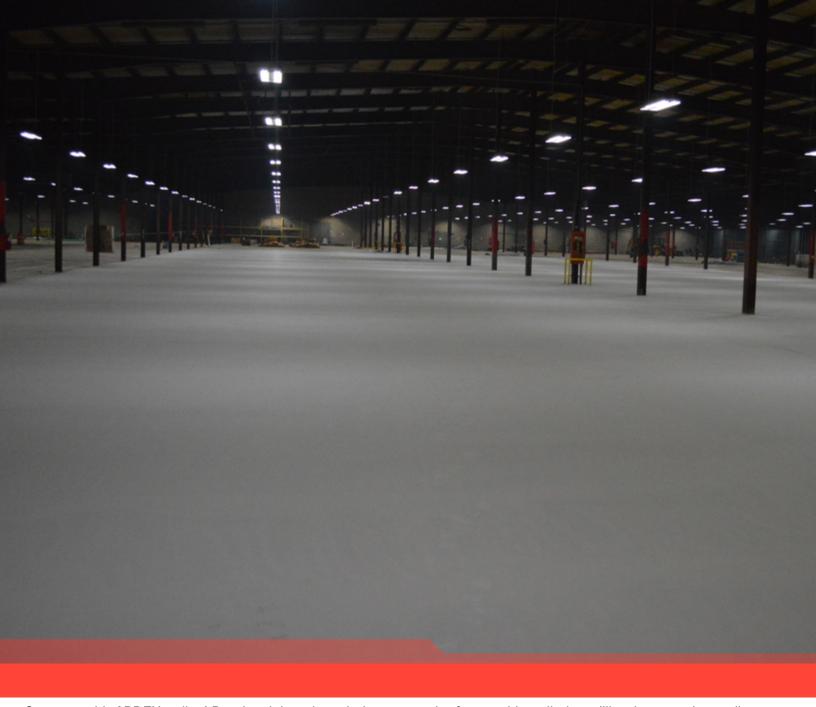

# ARDEX CONCRETE MANAGEMENT SYSTEMS

ARDEX Concrete Management Systems™ (ACMS) is a patented (US Patent 8,857,130 B1), specified finishing method for new concrete construction that addresses challenges like moisture, flatness and levelness. It is comprised of seven steps, and includes an integrated system of moisture control and self-leveling underlayment products. ACMS resolves issues that arise during construction due to the disparity between Division 3 (concrete) and Division 9 (finishes). It can narrow the slab cure window to just a few days.

The ACMS rough screed process option can be combined with ARDIFLO $^{\text{TM}}$  pumping systems, allowing you to meet the most demanding flatness and levelness tolerances for flooring and other interior trades.

# **ARDIFLO™ PUMPING SYSTEMS**

ARDEX' ARDIFLO™ Pumping Systems provide floor leveling solutions to increase efficiency and productivity on your next installation. Our standard, medium, and high-capacity pumping systems are available with a broad range of training and support systems, tailored warranties and contractor programs. Find out which of our innovative pump systems is right for you.