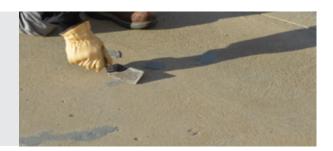

# **ENGINEERED CONCRETE**REPAIR SYSTEMS (ECRS)

**CHOOSE RESURFACING** 

**ARDEX CD™** Concrete Dressing

ECRS is a complete product line for structural and non-structural repairs; exterior wear surface repair and restoration; horizontal, vertical and overhead repairs; crack repair and joint sealing. ECRS products provide comprehensive restoration capabilities for almost every application.

CHOOSE CONCRETE REPAIR

ARDEX CP™

ARDEX CP

**CHOOSE VERTICAL FINISH** 

**ARDEX TWP™** 

Tilt Wall Patch and Finishing Compound for Vertical Concrete Walls