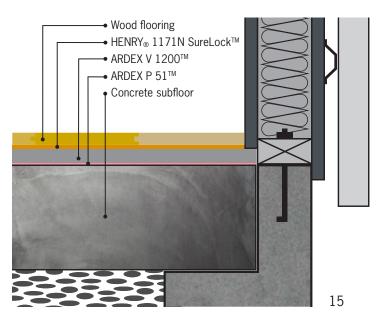

Acrylic Urethane Wood Flooring Adhesive

**CHOOSE FAST GRAB** 

HENRY<sub>®</sub> 351 FastPro<sup>™</sup>

Fast Grab, Pro Grade Carpet Adhesive

**CHOOSE** RELEASABLE

HENRY<sub>®</sub> 630 PeachPro™

Pressure Sensitive Flooring Adhesive

## **Wood Floor Sample System**

Connect with ARDEX online! Read articles about industry trends, featured installations (like the one pictured) and connect with other ARDEX enthusiasts. You'll stay up-to-date on our upcoming events, like trade shows, demo days, and even educational webinars!