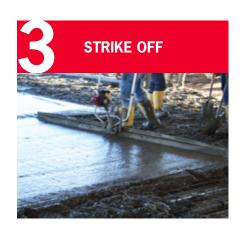

# ARDEX CONCRETE MANAGEMENT SYSTEMS

ARDEX Concrete Management Systems™ (ACMS) is a patented (US Patent 8,857,130 B1), specified finishing method for new concrete construction that addresses challenges like moisture, flatness and levelness. It is comprised of seven steps, and includes an integrated system of moisture control and self-leveling underlayment products. ACMS resolves issues that arise during construction due to the disparity between Division 3 (concrete) and Division 9 (finishes). It can narrow the slab cure window to just a few days.