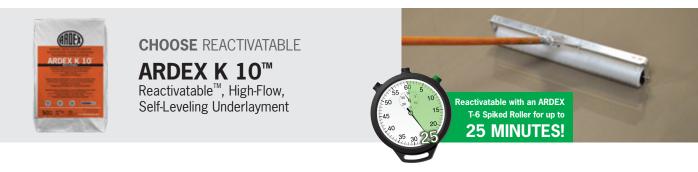

## MORE SELF-LEVELING UNDERLAYMENTS:

ARDEX K 15® ARDEX V 1000™ ARDEX K 22 F™

ARDEX K 13™ ARDEX GS-4™ ARDEX LU 100™

**CHOOSE** ULTIMATE 1 COAT