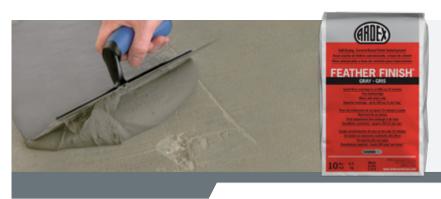

## ARDEX FEATHER FINISH®

Self-Drying, Cement-Based Finish Underlayment

With the launch of ARDEX FEATHER FINISH® nearly 30 years ago, ARDEX was established as the leading provider of high-quality patching compounds. Count on our patches to eliminate flooring installation problems associated with disbonding, crumbling, mold, mildew and staining.