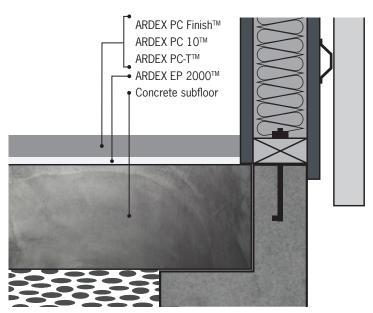

# **ARDEX PC-T**™

Polished Concrete Topping

#### **Polished Topping Sample System**