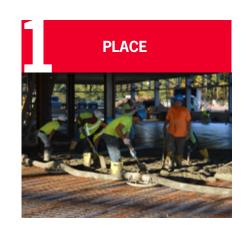

# ARDEX CONCRETE MANAGEMENT SYSTEMS

ARDEX Concrete Management Systems™ (ACMS) is a patented (US Patent 8,857,130 B1), specified finishing method for new concrete construction that addresses challenges like moisture, flatness and levelness. It is comprised of seven steps, and includes an integrated system of moisture control and self-leveling underlayment products. ACMS resolves issues that arise during construction due to the disparity between Division 3 (concrete) and Division 9 (finishes). It can narrow the slab cure window to just a few days.