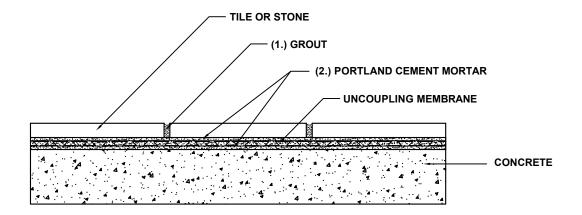

## **ARDEX Products Assembly**

- 1. Grout Options:
  - A. ARDEX WA™ Epoxy Grout and Adhesive
  - B. ARDEX FL™ Rapid Set, Flexible Sanded Grout
  - C. ARDEX FG-C™ MICROTEC® Unsanded Grout
- 2. Portland Cement Mortar:
  - A. ARDEX X 77™ MICROTEC® Fiber Reinforced Thin Set Mortar