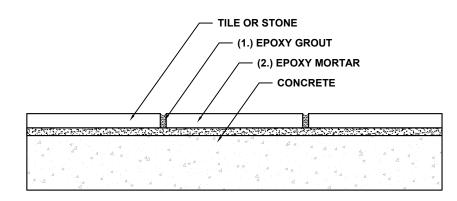

## **ARDEX Products Assembly**

- 1. Epoxy Grout:
  - A. ARDEX WA™ Epoxy Grout and Adhesive
- 2. Epoxy Mortar:
  - A. ARDEX WA™ Epoxy Grout and Adhesive

Scale: N.T.S.

Drawings are developed to be compatible with Tile Council of North America 2013 TCNA Handbook for Ceramic, Glass and Stone Tile Installation.

## Floors, Interior, Chemical-Reisitant

AF131 TCNA: F131 TTMAC: 311F-B

Concrete Subfloor, Epoxy Mortar and Grout