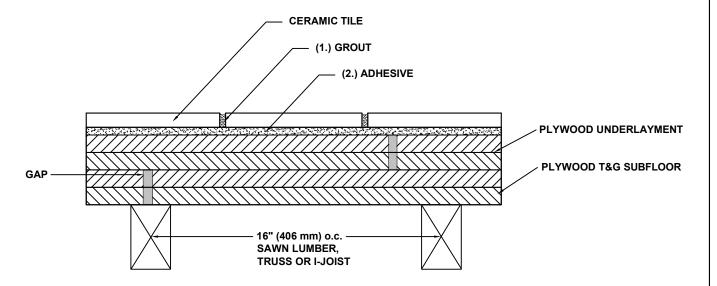

## **ARDEX Products Assembly**

- 1. Grout Options:
  - A. ARDEX WA™ Epoxy Grout and Adhesive
  - B. ARDEX FL™ Rapid Set, Flexible Sanded Grout
  - C. ARDEX FG-C™ MICROTEC® Unsanded Grout
- 2. Adhesive:
  - A. ARDEX D 14<sup>™</sup> Type 1 Premixed Tile Adhesive (Mastic)

Scale: N.T.S.

Drawings are developed to be compatible with Tile Council of North America 2013 TCNA Handbook for Ceramic, Glass and Stone Tile Installation.

ARDEX products are listed as options and are substituted for TCA's and TTMAC's listed ANSI and ISO 13007 standards. Please refer to the Tile Council of North America 2013 TCNA Handbook for Ceramic, Glass and Stone Tile Installation for complete instructions and application limitations.