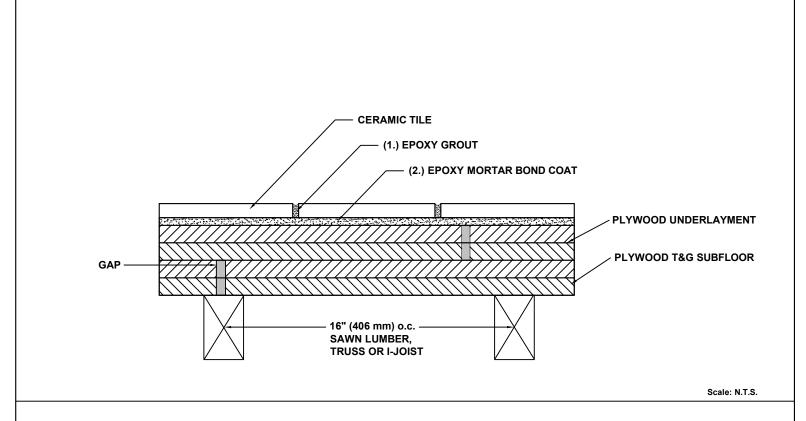

## 1. Grout Options:

- A. ARDEX WA<sup>™</sup> Epoxy Grout and Adhesive
- 2. Epoxy Mortar Bond Coat:
  - A. ARDEX WA<sup>™</sup> Epoxy Grout and Adhesive

Drawings are developed to be compatible with Tile Council of North America 2013 TCNA Handbook for Ceramic, Glass and Stone Tile Installation.

## Floors, Interior

Wood Subfloor, Epoxy Mortar and Grout