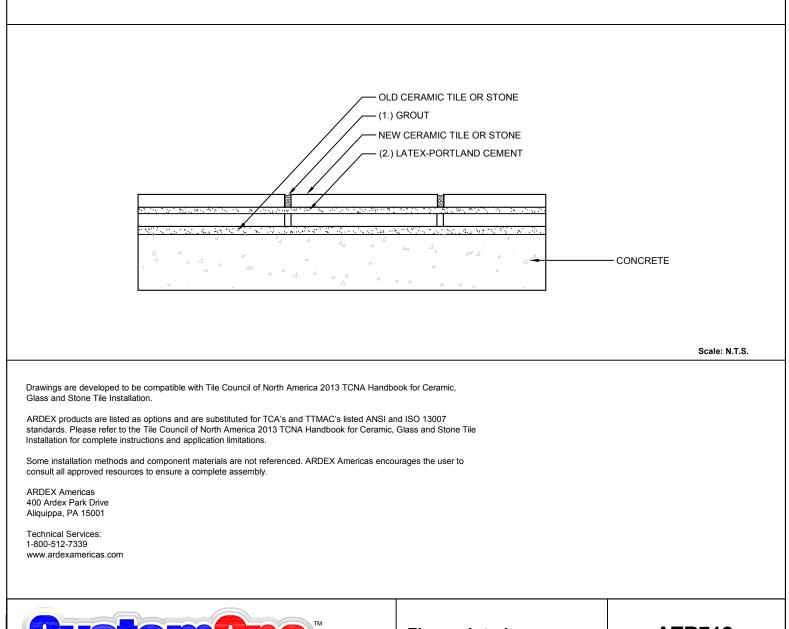

## 1. Grout Options:

- A. ARDEX WA™ Epoxy Grout and Adhesive
- B. ARDEX FL<sup>™</sup> Rapid Set, Flexible Sanded Grout
- C. ARDEX FG-C<sup>™</sup> MICROTEC<sub>®</sub> Unsanded Grout

## 2. Latex-Portland Cement Options:

- A. ARDEX X 77<sup>™</sup> MICROTEC<sub>®</sub> Fiber Reinforced Thin Set Mortar
- B. ARDEX X 32<sup>™</sup> MICROTEC<sub>®</sub> Fiber Reinforced Rapid Setting Thin-to-Thick Bed Mortar
- C. ARDEX X 78<sup>™</sup> MICROTEC<sup>®</sup> Premium Semipourable Thin Set Mortar
- D. ARDEX X 5<sup>™</sup> Flexible Thin Set Mortar

Floors, Interior

Tile over Tile