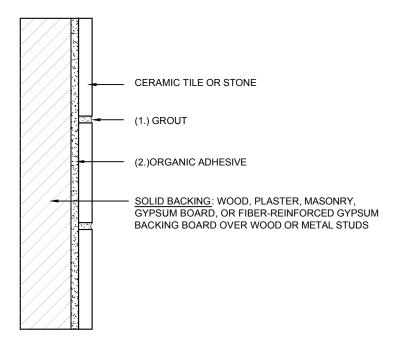

## 1. Grout Options:

- A. ARDEX WA™ Epoxy Grout and Adhesive
- B. ARDEX FL™ Rapid Set, Flexible Sanded Grout
- C. ARDEX FG-C™ MICROTEC® Unsanded Grout

## 2. Organic Adhesive Options:

- A. ARDEX D 14<sup>™</sup> Type 1 Premixed Tile Adhesive (Mastic)
- B. ARDEX S 48™ Rapid-Set Thin Set Mortar / Mastic Hybrid

Scale: N.T.S.

Drawings are developed to be compatible with Tile Council of North America 2013 TCNA Handbook for Ceramic, Glass and Stone Tile Installation.

Technical Services: 1-800-512-7339 www.ardexamericas.com

Walls, Interior

Solid Backing, Organic Adhesive

AW223 TCNA: W223 TTMAC: 304W