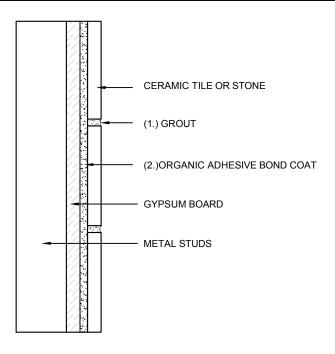

## **ARDEX Products Assembly**

- 1. Grout Options:
  - A. ARDEX WA™ Epoxy Grout and Adhesive
  - B. ARDEX FL™ Rapid Set, Flexible Sanded Grout
  - C. ARDEX FG-C™ MICROTEC® Unsanded Grout
- 2. Organic Adhesive Bond Coat:
  - A. ARDEX D 14<sup>™</sup> Type 1 Premixed Tile Adhesive (Mastic)

Technical Services: 1-800-512-7339 www.ardexamericas.com

Walls, Interior

Metal Studs, Gypsum Board, Organic Adhesive

**AW242** TCNA: W242 TTMAC: 304W